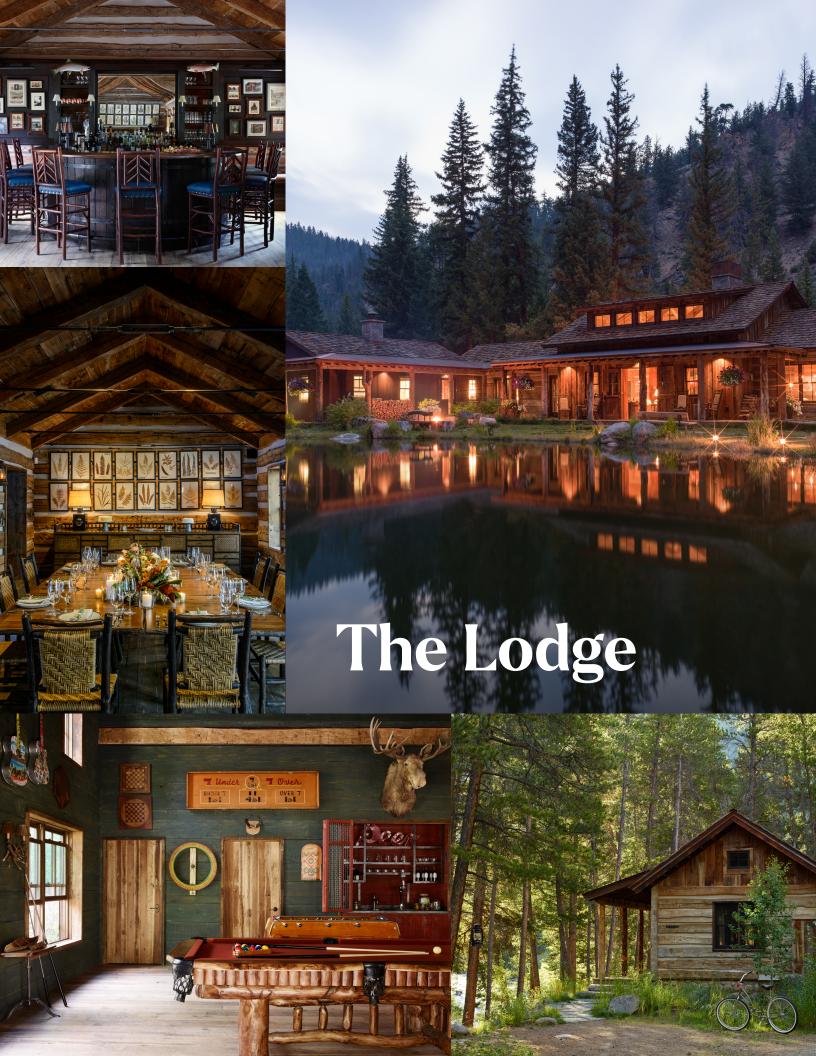

## Lodge Details

This former general store-turned-private retreat is set on eight acres of adventure-ready land with private cabins just steps from the Taylor River. Rustic design choices keep the property's former identity alive, while the conveniences are all modern-from steam showers and a dreamworthy bathhouse and spa, to a tech-equipped main lodge perfect for meetings. Outdoors, there is something for every team's skill level. Cast in our stocked pond, test your aim at our marksman range, scale our climbing wall, or raft the Taylor River. Together, Eleven offers your team the perfect environment to inspire and create without distraction.

#### PROPERTY FACTS

Eight private cabins, including two three-bedroom cabins, three one-bedroom cabins, and three one-bedroom cabins with lofted twin beds

8-acre property includes a main lodge with communal dining space, bar, fireplace lounge, and riverfront seating; bathhouse including steam room, sauna, indoor pool, and hot tub; gym and spa facility with two treatment rooms; game cabin with pool table, foosball, and dartboard