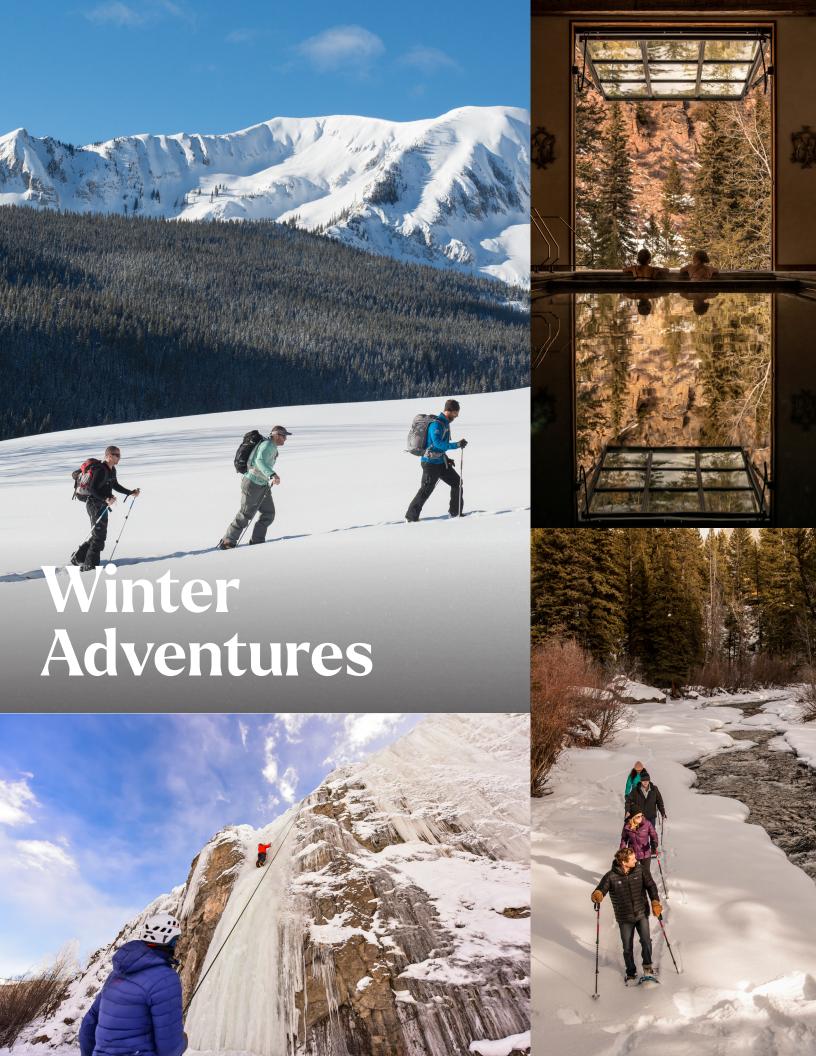

#### **GUIDED ADVENTURES**

- Morning movement classes, backcountry skiing, nordic skiing, snowshoeing, fat biking, ice climbing, snow science workshop, winter survival classes
- · All necessary gear for guided activities