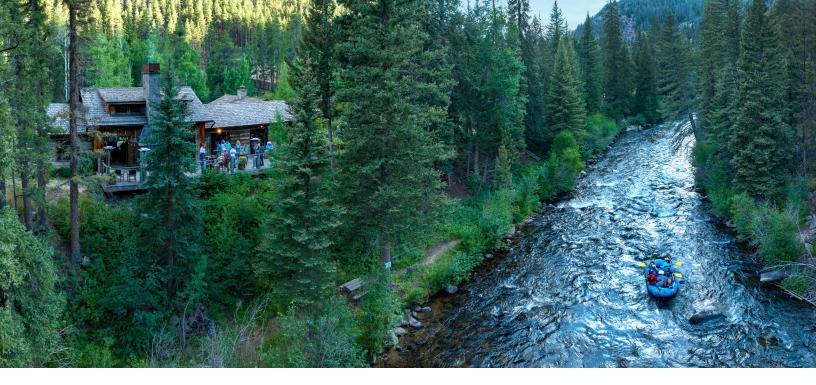

## Lodge Details

This former general store-turned-private retreat is set on eight acres of adventure-ready land with private cabins just steps from the Taylor River. Rustic design choices keep the property's former identity alive, while the conveniences are all modern-from steam showers and a dreamworthy bathhouse and spa, to a tech-equipped main lodge perfect for meetings. Outdoors, there is something for every team's skill level. Cast in our stocked pond, test your aim at our marksman range, scale our climbing wall, or raft the Taylor River. Together, Eleven offers your team the perfect environment to inspire and create without distraction.

#### PROPERTY FACTS

Eight private cabins, including two three-bedroom cabins, three one-bedroom cabins, and three one-bedroom cabins with lofted twin beds

8-acre property includes a main lodge with communal dining space, bar, fireplace lounge, and riverfront seating; bathhouse including steam room, sauna, indoor pool, and hot tub; gym and spa facility with two treatment rooms; game cabin with pool table, foosball, and dartboard