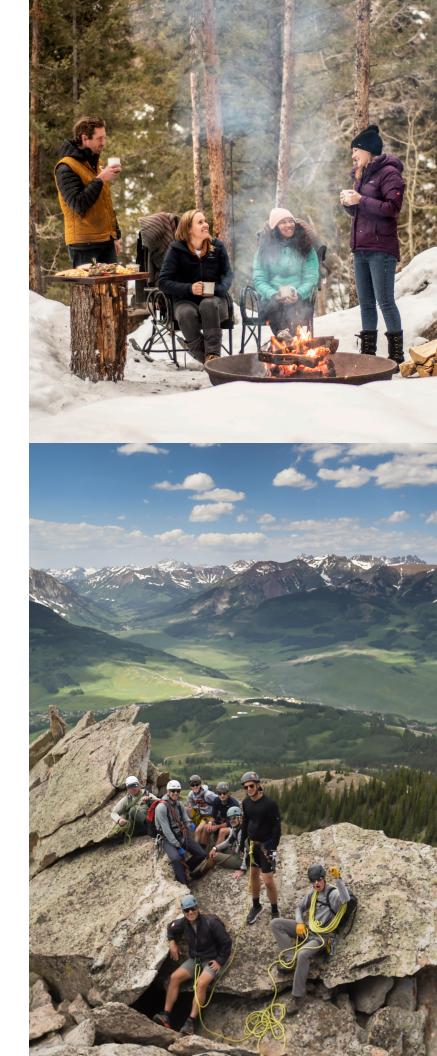

#### **GUIDED ADVENTURES**

- Hiking, mountain biking, rope-assisted Guide's Ridge climb, non-technical peaks, rock climbing, inflatable kayaking, rafting, stand up paddleboarding, morning wellness classes, and angling for angling-inclusive bookings
- · All necessary gear for guided activities
- Use of on-property townie bikes

#### **GUIDED ADVENTURES**

- Morning movement classes, backcountry skiing, nordic skiing, snowshoeing, fat biking, ice climbing, snow science workshop, winter survival classes
- · All necessary gear for guided activities