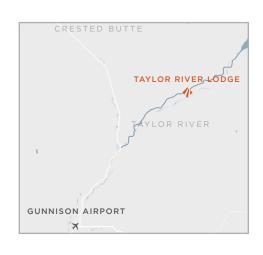

### RECOMMENDED ROUTE

Fly into Gunnison Regional Airport (GUC)

Reserve an Eleven vehicle transfer and/or rent a personal vehicle from the airport

30-minute drive to Taylor River Lodge

#### Address:

10931 County Road 742 Taylor River Canyon Almont, CO 81210