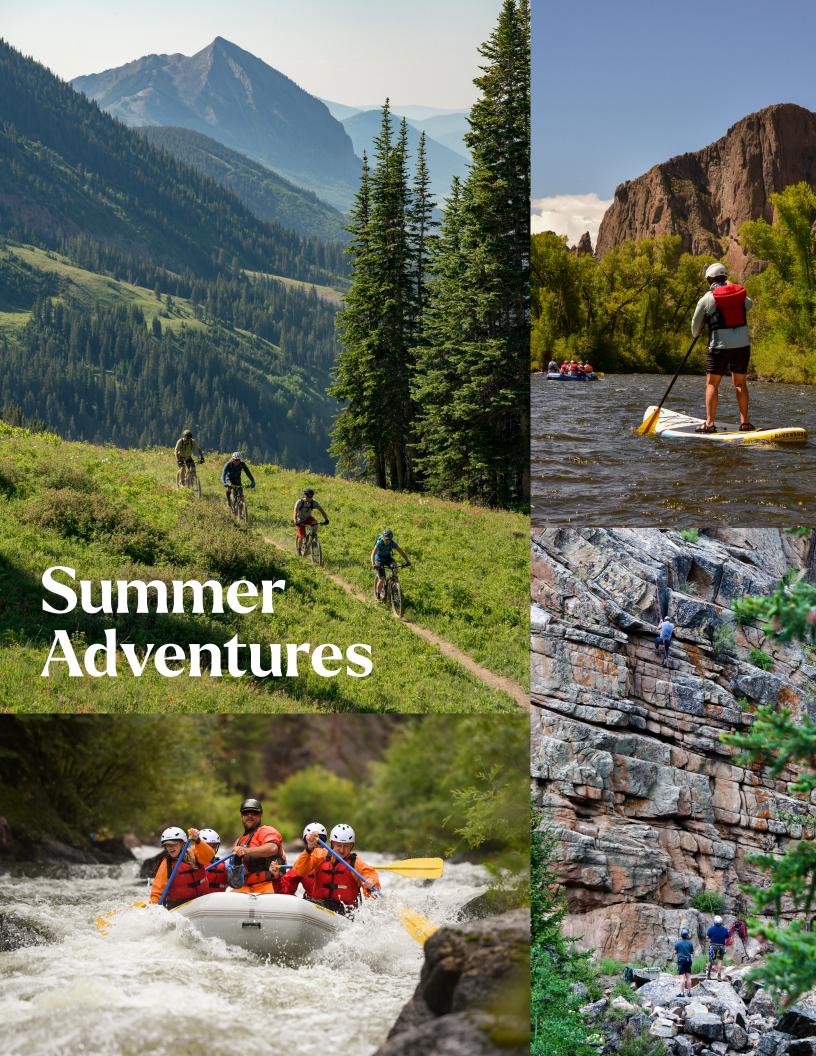

#### **GUIDED ADVENTURES**

- Hiking, mountain biking, rope-assisted Guide's Ridge climb, non-technical peaks, rock climbing, inflatable kayaking, rafting, stand up paddleboarding, morning wellness classes, and angling for angling-inclusive bookings
- · All necessary gear for guided activities
- Use of on-property townie bikes