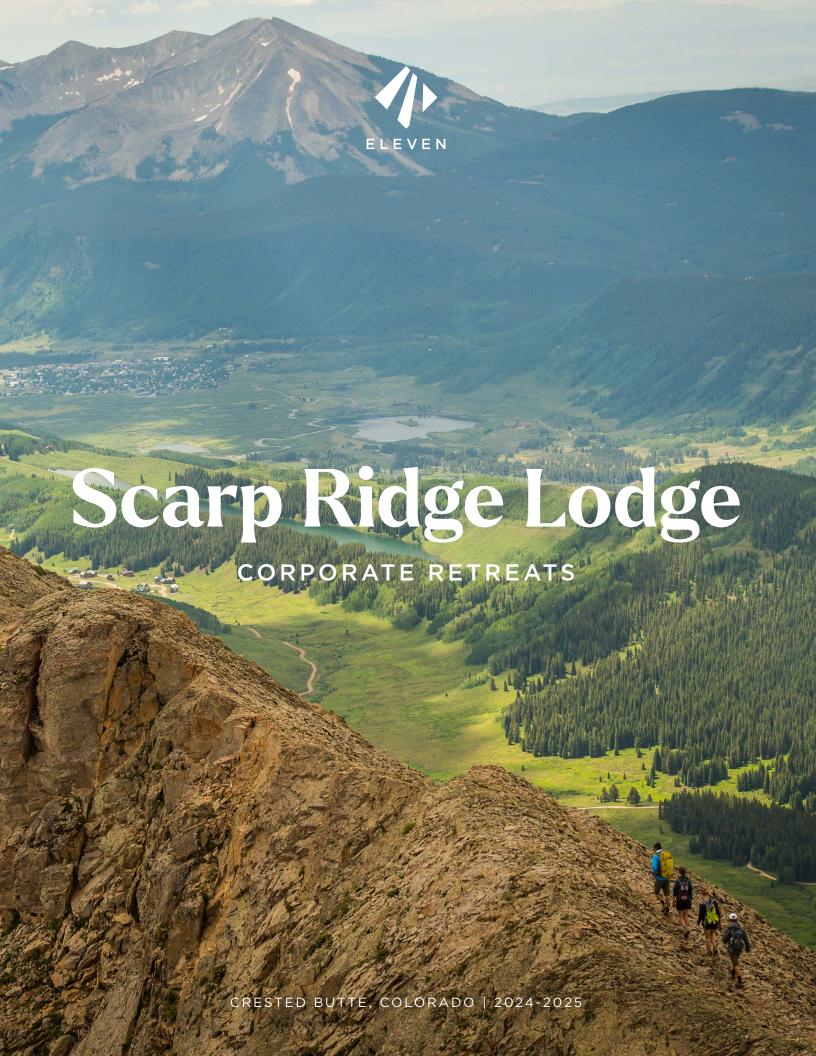

Whether cat skiing our exclusive terrain in winter or hiking fields of wildflowers in summer, every moment at Scarp Ridge Lodge promises to inspire and unite.

## **Lodge Details**

Scarp Ridge Lodge, in the center of Crested Butte, is the perfect place to connect. With a lodge buyout, you'll find uninterrupted spaces to share ideas and work, plus elevated amenities like a salt water pool and rooftop hot tub. Our expert guides grant your group access to some of the coolest spots and adventures in the Crested Butte area. In winter, our snowcat will take your group to 1,000+ acres of our exclusive skiable terrain at Irwin. In summer, you can enjoy group hikes, ride miles of single track through wildflower fields, or fish the area's Gold Medal waters. Every itinerary is designed to foster team communication and creativity.