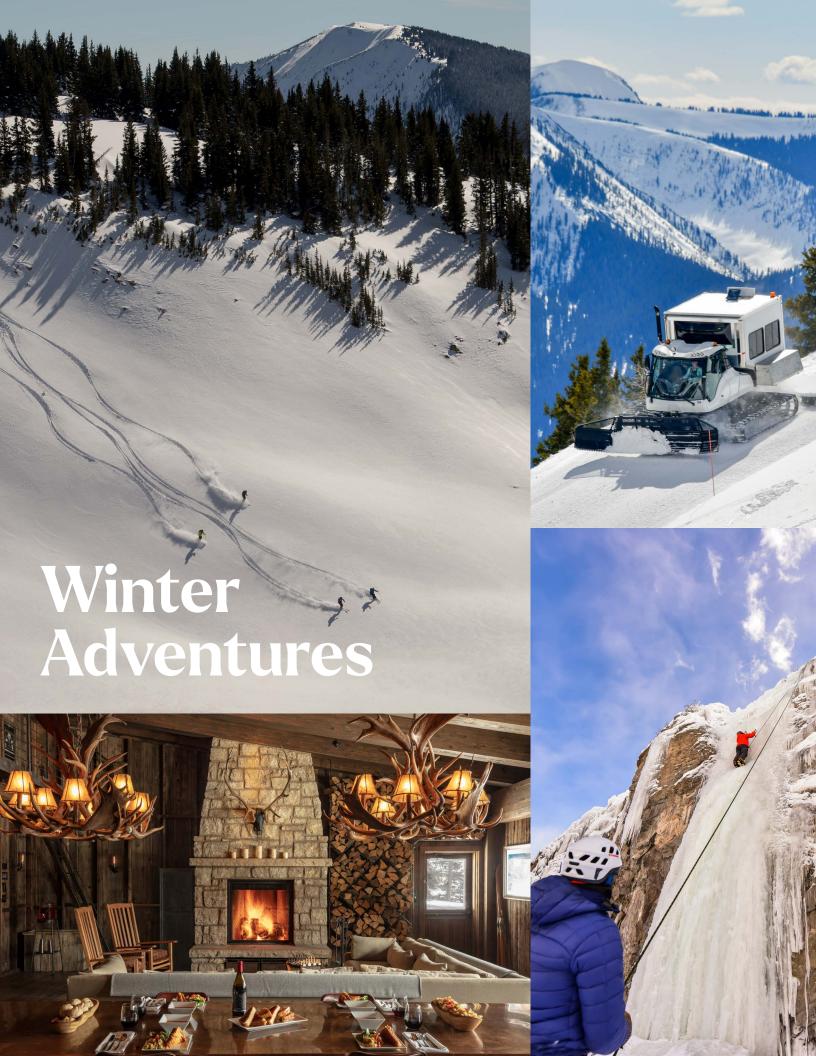

Whether cat skiing our exclusive terrain in winter or hiking fields of wildflowers in summer, every moment at Scarp Ridge Lodge promises to inspire and unite.

# Winter Dates & Pricing

SEASON DATES

#### **GUIDED ADVENTURES**

- Cat skiing at Irwin, Eleven's exclusive backcountry ski area
  - Snowcat-accessed skiing for 10 guests and 2 expert guides
  - 1,000+ acres of terrain that receives an average of 450 inches of snowfall per year
  - Average 7-10 runs per day across 100+ available runs
  - 45 minutes away via Eleven's custom-designed snowcat
- · Other guided activities
  - Crested Butte Mountain Resort skiing, backcountry skiing, cross-country skiing, snowshoeing, ice climbing, and fat biking (some restrictions apply)
  - All gear needed for guided activities including avalanche safety gear and lift tickets for Crested Butte Mountain Resort
- Use of on-mountain base camps for activities and meals