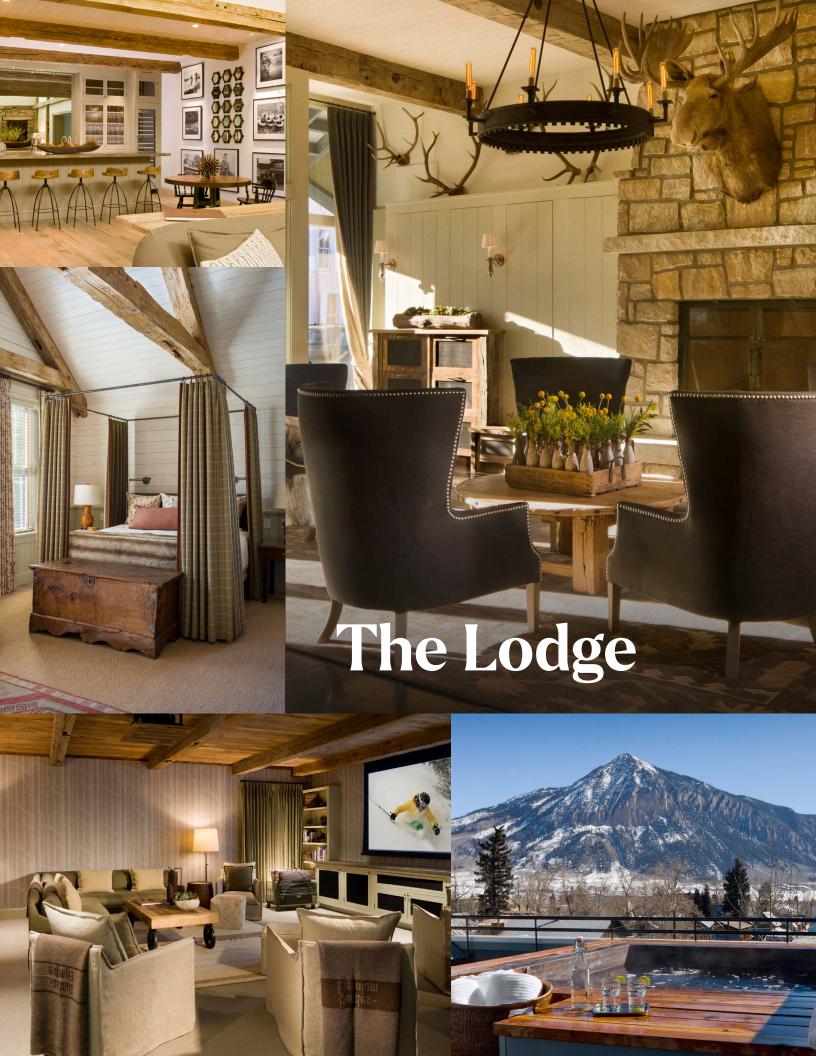

## **Lodge Details**

Scarp Ridge Lodge, in the center of Crested Butte, is the perfect place to connect. With a lodge buyout, you'll find uninterrupted spaces to share ideas and work, plus elevated amenities like a salt water pool and rooftop hot tub. Our expert guides grant your group access to some of the coolest spots and adventures in the Crested Butte area. In winter, our snowcat will take your group to 1,000+ acres of our exclusive skiable terrain at Irwin. In summer, you can enjoy group hikes, ride miles of single track through wildflower fields, or fish the area's Gold Medal waters. Every itinerary is designed to foster team communication and creativity.

#### PROPERTY FACTS

13,500-square-foot lodge with 5 king en suites, plus a bunk room with two queen, two full, three twins, and an adjoining single nanny bedroom

Property includes a media room, multiple lounge areas, fully stocked bar, spa with saltwater pool, steam room, sauna, indoor and outdoor hot tubs, oxygen enriched air system, indoor gym, and individual gear lockers

#### **HELPFUL LINKS**

**LODGE INFORMATION** 

**LODGE GALLERY** 

**ADVENTURE GALLERY** 

FLOOR PLAN