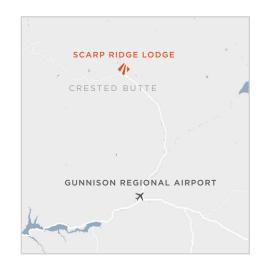

### RECOMMENDED ROUTE

Fly into Gunnison Regional Airport (GUC)

Reserve an Eleven vehicle transfer and/or rent a personal vehicle from the airport

35-minute drive to Scarp Ridge Lodge

**Address:** 512 2nd Street Crested Butte, Colorado 81224