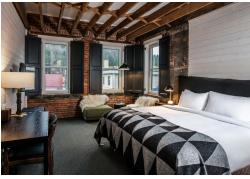

#### **ENGELMANN ROOM**

- Junior Primary with king bed or two twins
- En suite bathroom with double vanity, shower and bathtub
- Seating area, TV, and minibar
- Southeast facing with street views
- 336 square feet