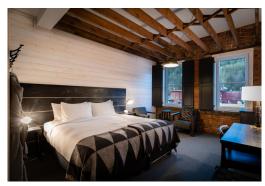

## HERITAGE ROOM (X2)

- Double room with king bed or two twins
- Small sitting area with two lounge chairs, TV, and minibar
- En suite bathroom with shower and bathtub
- Northeast facing
- 290 square feet