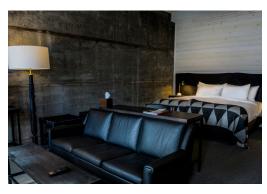

### **EXPLORERS ROOM**

- Primary Suite with king bed or two twins
- En suite bathroom with shower and bathtub
- Seating area, TV, and minibar
- Connecting door to Traveler Room (ADA)
- West facing

٠

• 360 square feet