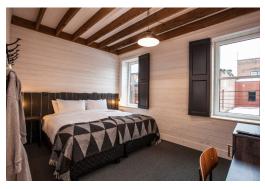

# TRAVELER ROOM (X4)

- Double room with king bed or two twins
- En suite bathroom; rooms 6 & 7 have a shower and bathtub and rooms 4 & 5 have a shower only
- TV and minibar
- Southeast facing
- 210–230 square feet