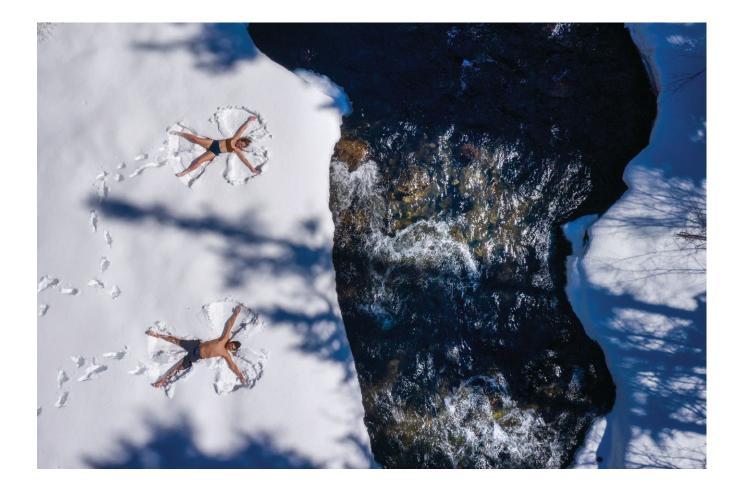

## SNOW ANGELS

YOU'RE NEVER TOO OLD TO FLAP YOUR WINGS AND LEAVE HEAVENLY IMPRESSIONS IN FRESHLY FALLEN POWDER. BY HELEN OLSSON

THIS RITUAL is part of Eleven Experience's snow shower hydrotherapy at Taylor River Lodge in Almont, Colo., 20 miles from Crested Butte. Thermal therapy, which employs the contrast of hot and cold for health benefits, has been practiced for thousands of years by different cultures. Here, a plunge in cold snow is followed by a sauna session in the lodge's nearby bathhouse, just steps from the Taylor River. The heat increases blood flow while the cold rapidly constricts blood vessels. The snow rolling and hot treatment are ideally repeated until the body is completely relaxed. *elevenexperience.com*